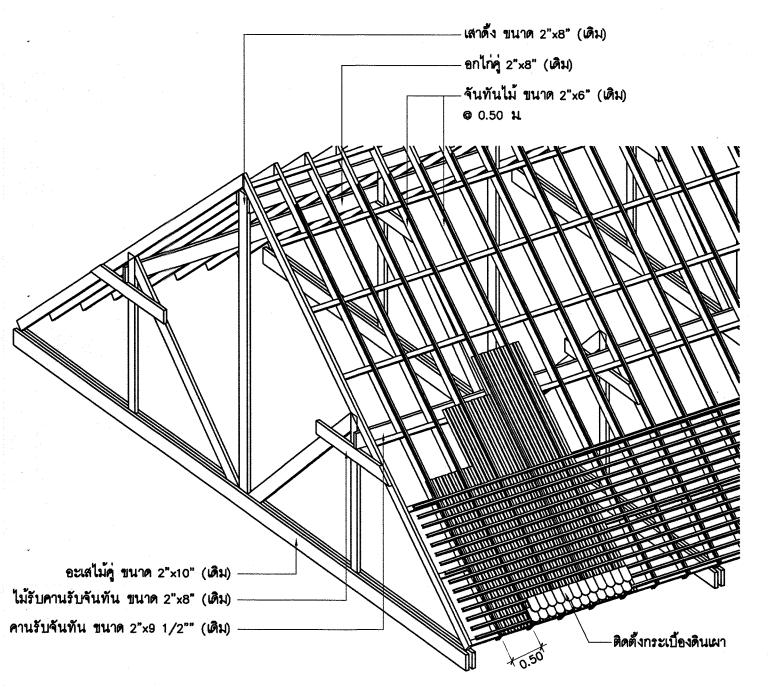

— PLATE เหล็กหนา 6 มม ประกบไม้เนื้อแข็ง

— จันทันไม้เนื้อแข็ง ขนาด 2"x6"

/ แปไม้เนื้อแข็ง ขนาด 1"x1"

แบบขยาย C

ดูแบบขยาย E

| 1 | ไม้ยืดเสาดั้ง ขนาด 2"x9 1/2"  |
|---|-------------------------------|
| 2 | เสาดั้ง ขนาด 2"x8"            |
| 3 | ค้ำยันรับจันทัน ขนาด 2"x8"    |
| 4 | คานรับจันทัน ขนาด 2"x9 1/2"   |
| 5 | ไม้รับคานรับจันทัน ขนาด 2"x8" |
| 6 | ไม้รัดเสาดั้งคู่ ขนาด 2"x4"   |
| 7 | ไม้รับอกไก่ 2"x8"             |
| 8 | อกไก่คู่ 2"x8"                |
| 9 | อะเสไม้ ขนาด 2"x9 1/2"        |
| 0 | จันทันไม้ ขนาด 2"x6"          |
| 0 | ไม้รัดเสาดั้ง ขนาด 2"x6"      |

ผู้อำนวยการสำนัก

สถาปนิกใหญ่

๑๒ ก.ค. ๒๘๖๑ (แทน) อธิบดี

รูปตัด B–B (เดิม)

เล**ขที่แ**บบ AR 61084 มาตราส่วน 1:125 วันเดือนปี ก.ค. 61 ใช้แทนแผ่นที่ เลขที่เก็บแบบ จำนวนแผ่น แผ่นที่ A-05

|           | — แปไม้เนื้อแข็ง ขนาด 1"x1"<br>— จันทันไม้เนื้อแข็ง ขนาด 2"x6"<br>— PLATE เหล็กหนา 6 มม. ประกบไม้เนื้อแ |                                        |
|-----------|---------------------------------------------------------------------------------------------------------|----------------------------------------|
|           |                                                                                                         |                                        |
| 9         |                                                                                                         | เสาดั้งรับจันทัน ขนาด 2"x6"            |
|           | 2                                                                                                       | เสาดั้ง ขนาด 2"x8"                     |
| แบบขยาย E | 3                                                                                                       | ค้ำยันรับจันทัน ขนาด 2"x8"             |
|           | 4                                                                                                       | คานรับจันทัน ขนาด 2"x9 1/2"            |
|           | (5)                                                                                                     | ไม <b>้</b> รับคานรับจันทัน ขนาด 2"x8" |
|           | <b>6</b>                                                                                                | ไม้รัดเสาดั้งคู่ ขนาด 2"x4"            |
|           | 7                                                                                                       | ไม <b>้</b> รับอกไก่ 2"×8"             |
|           | 8                                                                                                       | อกไก่คู่ 2"x8"                         |
|           | 9                                                                                                       | อะเสไม้คู่ ขนาด 2"x10"                 |
|           |                                                                                                         |                                        |

— PLATE เหล็กหนา 6 มม ประกบไม้เนื้อแข็ง

แบบขยาย D

จันทันไม้ ขนาด 2"x6"

#### รายการปรับปรุงสังเขป

- ปรับเสริมซ่อมโป๊วจันทันไม้เดิมให้ได้ระดับเสมอกัน - จากนั้นทำการติดตั้งโครงคร่าวไม้เนื้อแข็ง 1 1/2"x 3" (ของ ใหม่) ยืดระหว่างจันทันไม้เดิม เสมอระดับจันทันไม้เดิม ติดตั้ง ทุกระยะประมาณ 1.00 ม
- ' ติดตั้งแผ่นเหล็ก (METAL SHEET)
- ติดตั้งแผ่นยางยางมะตอยกันชืม Bitumen Felt (ของใหม่) ผลิตภัณฑ์ของ GRACE หรือ SIKA หรือ FOSROC หรือคุณภาพ ทียบเท่าบนแผ่นเหล็ก
- ติดตั้งแปลำรีจรูป หนาไม่น้อยกว่า 0.7 มม ผลิตภัณฑ์ของตรา ข้าง หรือตราเพชร หรือคุณภาพเทียบเท่า โดยวางแนวเดียวกับ จันทันไม้ดิม (จันทันไม้ดิมห่างกันทุกระยะ 50 ชม)
- -ติดตั้งแปลำเร็จรูป หนาไม่น้อยกว่า 0.7 มม ผลิตภัณฑ์ของตรา ช้าง หรือตราเพชร หรือคุณภาพเทียบเท่า ระยะห่างระหว่าง
- แป 🐵 13.5–14 ซม บนแปลำเร็จรูปข้างต้น ติดตั้งตามมาตรฐาน ผลิตภัณฑ์กระเบื้อง
- ติดตั้งกระเบื้องดินเผาหางมนเกล็ดปลาเดิม โดยให้เผื่อความเสีย หายของกระเบื้องสำหรับเปลี่ยนใหม่บริเวณช่วงครอบสัน ส่วนที่ขน กับปั้นลมปุ่น ประมาณ 30%
- ครอบปูนหากต้องทำใหม่ ให้ทำให้มีลักษณะรูปแบบใกล้เคียง กับของเดิม
- -- ติดตั้งเชิงชายไม้ฝาสำร็จรูปกว้างไม่น้อยกว่า 6" (ของใหม่) ผลิตภัณฑ์ของตราช้าง หรือ conwood หรือ เฌอร่า ทาลี พร้อมติดตั้งมุ้งลวดตาข่ายกันแมลง

#### รายการปรับปรุงสังเขป

- ปรับเสริมข่อมโป๊วจันทันไม้เดิมให้ได้ระดับเสมอกัน
- จากนั้นทำการติดตั้งโครงคร่าวไม้เนื้อแข็ง 1 1/2"x 3" (ของ ใหม่) ยึดระหว่างจันทันไม้เดิม เสมอระดับจันทันไม้เดิม ติดตั้ง ทุกระยะประมาณ 1.00 ม
- ติดตั้งแผ่นเหล็ก (METAL SHEET)
- ติดตั้งแผ่นยางขางมะตอยกันชืม Bitumen Felt (ของใหม่) ผลิตภัณฑ์ของ GRACE หรือ SIKA หรือ FOSROC หรือคุณภาพ ทียบเท่าบนแผ่นเหล็ก
- ติดตั้งแปลำรีจรูป หนาไม่น้อยกว่า 0.7 มม ผลิตภัณฑ์ของตรา ช้าง หรือตราเพชร หรือคุณภาพเทียบเท่า โดยวางแนวเดียวกับ
- จันทันไม้เดิม (จันทันไม้เดิมห่างกันทุกระยะ 50 ซม) -ติดตั้งแปลำเร็จรูป หนาไม่น้อยกว่า 0.7 มม ผลิตภัณฑ์ของตรา
- ช้าง หรือตราเพชร หรือคุณภาพเทียบเท่า ระยะห่างระหว่าง แป 👁 13.5-14 ซม บนแปลำเร็จรูปข้างต้น ติดตั้งตามมาตรฐาน ผลิตภัณฑ์กระเบื้อง
- ติดตั้งกระเบื้องดินเผาหางมนเกล็ดปลาเดิม โดยให้เผื่อความเสีย หายของกระเบื้องสำหรับเปลี่ยนใหม่บริเวณช่วงครอบสัน ส่วนที่ขน กับปั้นลมปูน ประมาณ 30%
- ครอบปูนหากต้องทำใหม่ ให้ทำให้มีลักษณะรูปแบบใกล้เคียง
- ติดตั้งเชิงชายไม้ฝาสำร็จรูปกว้างไม่น้อยกว่า 6" (ของใหม่) ผลิตภัณฑ์ของตราช้าง หรือ conwood หรือ เฌอร่า ทาสี พร้อมติดตั้งมุ้งลวดตาข่ายกันแมลง