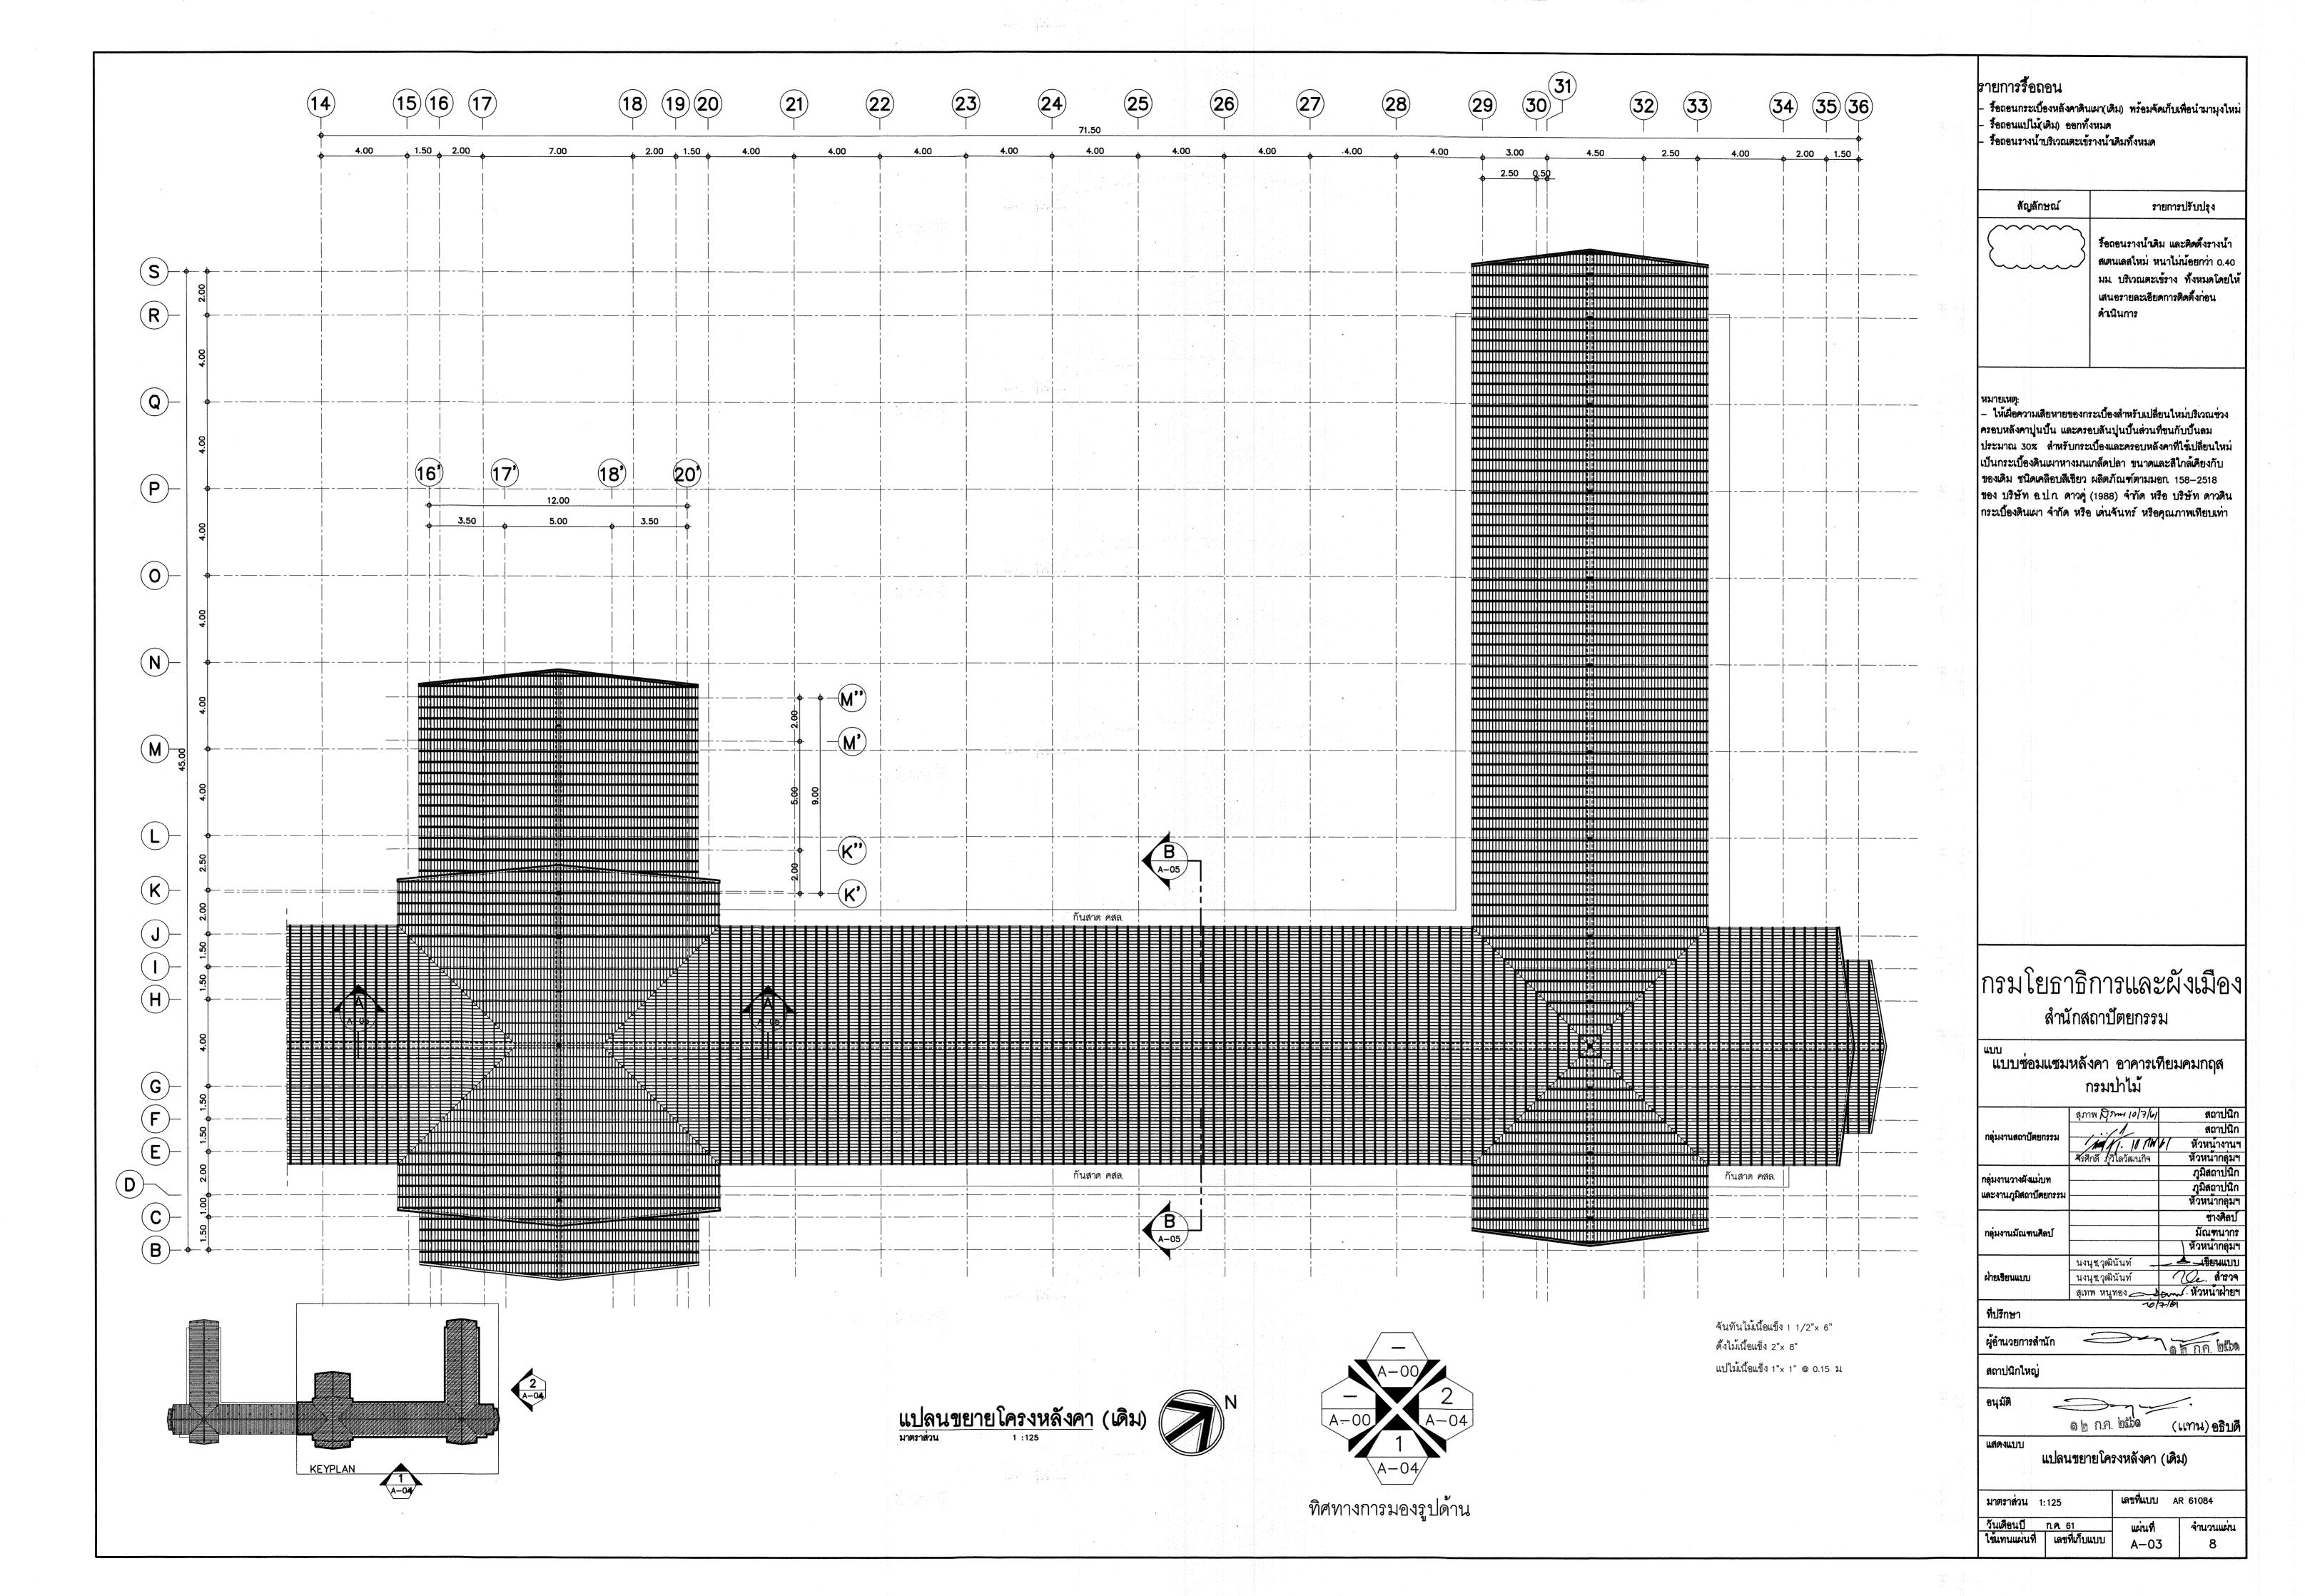

#### รายการรื้อถอน

รื้อถอนกระเบื้องหลังคาดินเผา(เดิม) พร้อมจัดเก็บเพื่อนำมามุงใหม่
 รื้อถอนแปไม้(เดิม) ออกทั้งหมด
 รื้อถอนรางน้ำบริเวณตะเข้รางน้ำเดิมทั้งหมด

| สัญลักษณ์ | รายการปรับปรุง                                                                                                                         |
|-----------|----------------------------------------------------------------------------------------------------------------------------------------|
|           | ว้อถอนรางน้ำดิม และติดตั้งรางน้ำ สเตนเลสใหม่ หนาไม่น้อยกว่า 0.40 มม บริเวณตะเข้ราง ทั้งหมดโดยให้ เสนอรายละเอียดการติดตั้งก่อน ดำนินการ |

หมายเหตุ:

- ให้เผื่อความเสียหายของกระเบื้องสำหรับเปลี่ยนใหม่บริเวณช่วง ครอบหลังคาปุ่นปื้น และครอบสันปุ่นปื้นส่วนที่ขนกับปื้นลม ประมาณ 30% สำหรับกระเบื้องและครอบหลังคาที่ใช้เปลี่ยนใหม่ เป็นกระเบื้องดินเผาหางมนเกล็ดปลา ขนาดและสีใกล้เคียงกับ ของเดิม ชนิดเคลือบสีเขียว ผลิตภัณฑ์ตามมอก 158-2518 ของ บริษัท อ.ป.ก. ดาวคู่ (1988) จำกัด หรือ บริษัท ดาวดิน กระเบื้องดินเผา จำกัด หรือ เด่นจันทร์ หรือคุณภาพเทียบเท่า