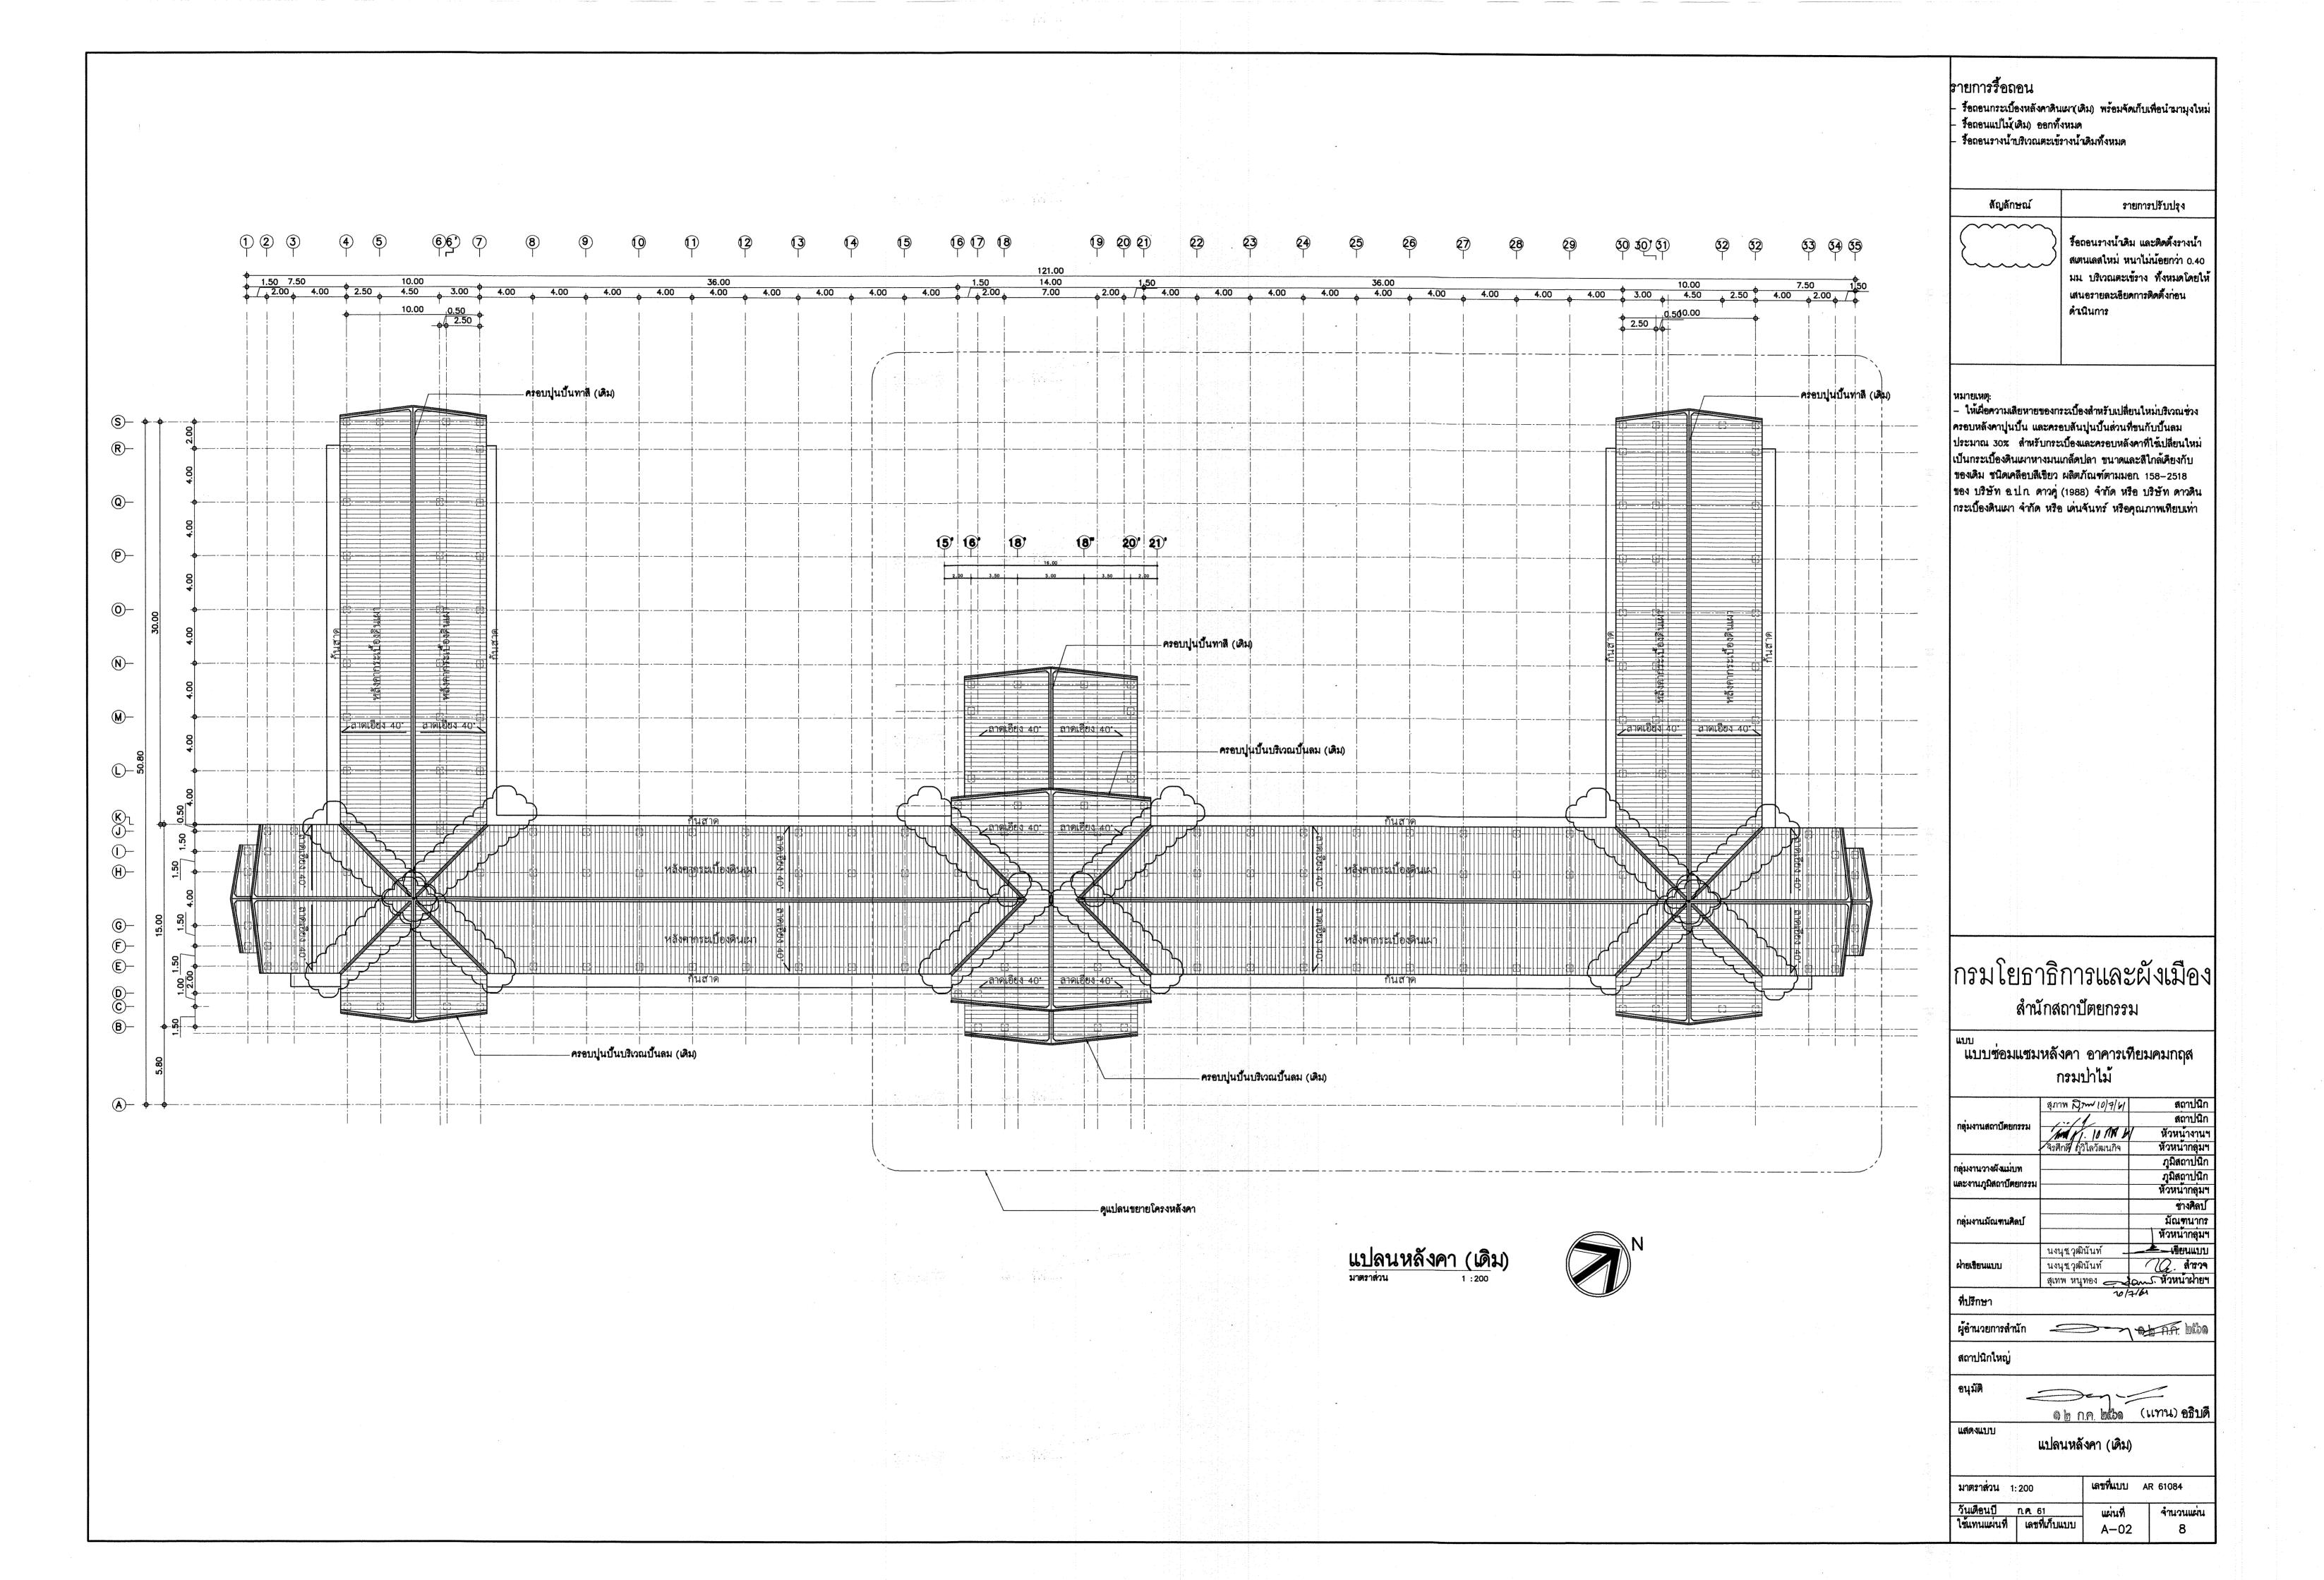

#### รายกา<del>รร</del>ื้อถอน

- รื้อถอนกระเบื้องหลังคาดินเผา(เดิม) พร้อมจัดเก็บเพื่อนำมามุงใหม่
   รื้อถอนแปไม้(เดิม) ออกทั้งหมด
   รื้อถอนรางน้ำบริเวณตะเข้รางน้ำเดิมทั้งหมด

| สัญลักษณ์ | รายการปรับปรุง                                                                                                                                      |
|-----------|-----------------------------------------------------------------------------------------------------------------------------------------------------|
|           | รื้อถอนรางน้ำติม และติดตั้งรางน้ำ<br>สเตนเลสใหม่ หนาไม่น้อยกว่า 0.40<br>มม บริเวณตะเข้ราง ทั้งหมดโดยให้<br>เสนอรายละเอียดการติดตั้งก่อน<br>ดำนินการ |
|           |                                                                                                                                                     |

หมายเหตุ:
- ให้เผื่อความเสียหายของกระเบื้องสำหรับเปลี่ยนใหม่บริเวณช่วง ครอบหลังคาปูนบึ้น และครอบสันปูนบึ้นส่วนที่ขนกับบึ้นลม ประมาณ 30% สำหรับกระเบื้องและครอบหลังคาที่ใช้เปลี่ยนใหม่ เป็นกระเบื้องดินเผาหางมนเกล็ดปลา ขนาดและสีใกล้เคียงกับ ของเดิม ชนิดเคลือบสีเขียว ผลิตภัณฑ์ตามมอก 158-2518 ของ บริษัท อ.ป.ก. ดาวคู่ (1988) จำกัด หรือ บริษัท ดาวดิน กระเบื้องดินเผา จำกัด หรือ เด่นจันทร์ หรือคุณภาพเทียบเท่า