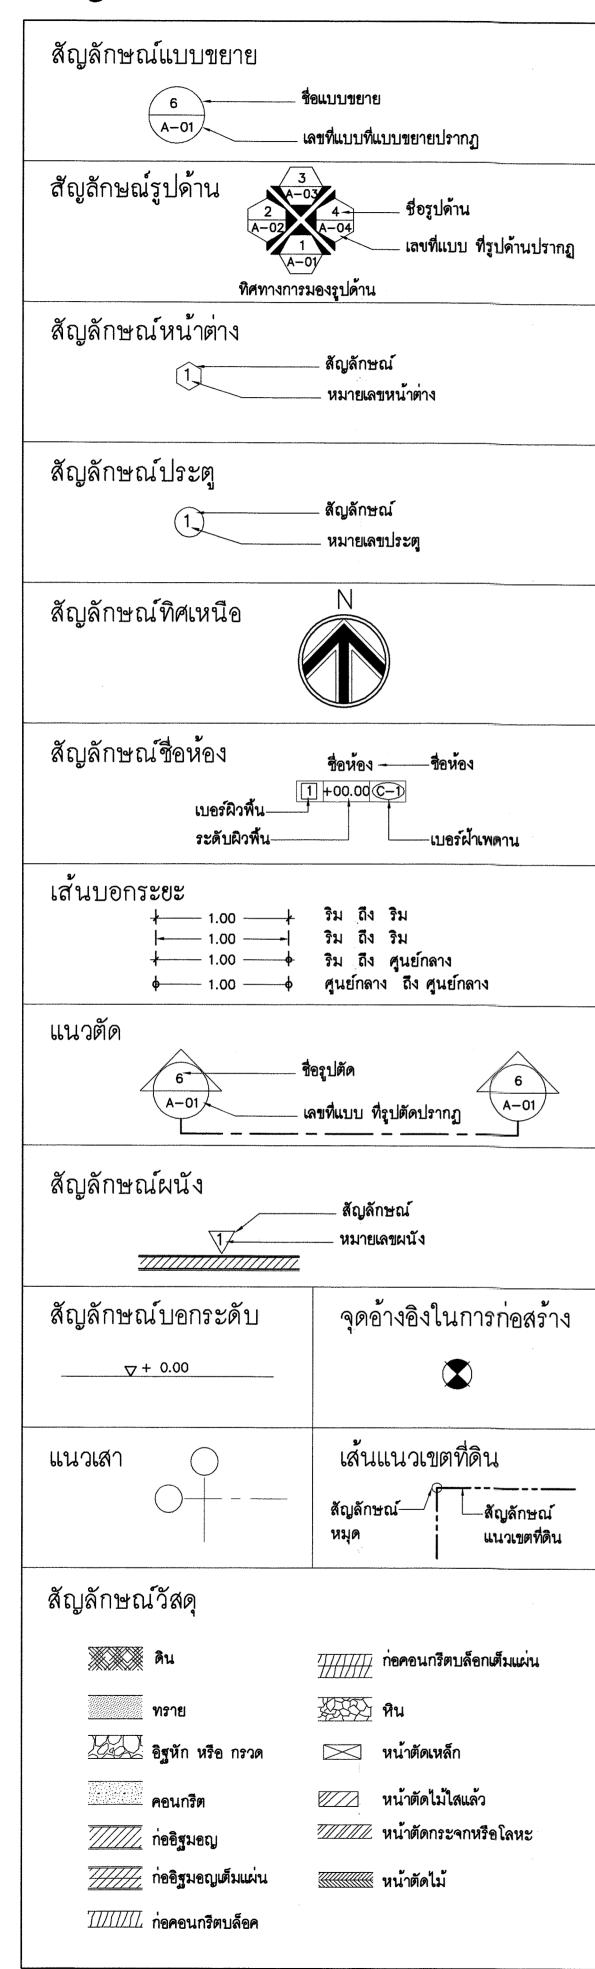

# แบบซ่อมแซมหลังคา อาคารเทียมคมกฤส กรมป่าไม้ งบประมาณปี ๒๕๖๒

กรมโยธาธิการและผังเมือง กระทรวงมหาดไทย



ชื่อโครงการ แบบซ่อมแซมหลังคา อาคารเทียมคมกฤส เจ้าของ กรมปาไม้ สถานที่ก่อสร้าง ถนนพหลโยธิน เขตจตุจักร กรุงเทพ

ออกแบบโดย
กรมโยธาธิการและผังเมือง กระทรวงมหาดไทย
เลขที่แบบ จำนวน
AR 61084 8
LA IA SS SN -

รวม

# สัญลักษณ์ประกอบแบบ



# สารบัญแบบ





#### รายการประกอบแบบ

หมวดที่ 1 วัตถุประสงค์และขอบเขตของงาน

- 1.1 ด้วยกรมปาไม้ มีความประสงค์จะจ้างเหมาช่อมแขมหลังคา อาคารเทียมคมกฤส กรมปาไม้ ซึ่งมีขอบ เขตงานและรายการปรับปรุง ดังนี้
- 1.1.1 งานช่อมแซมหลังคาเดิม

สภาพหลังคาเดิม

 หลังคามุงด้วยกระเบื้องดินเผาหางมนเกล็ดปลา ชนิดเคลือบสีเขียว ผลิตภัณฑ์ของ บริษัท อปก ดาวคู่ (1988) จำกัด โดยยืดกับแปไม้ขนาด 1"x1" ยืดกับโครงสร้างหลังคาไม้เดิม

<u>การปรับปรุง</u>

- เป็นการทำ SUB ROOF เสริม เพื่อป้องกันการรัวซึมเข้าสู่พื้นที่ภายในอาคาร
- โครงหลังคาที่ติดตั้งเสริมใหม่ กับโครงหลังคาไม้เดิม เช่น ไม้รองแผ่นเหล็ก แปลำรีจรูป ให้ ยืดถือแบบวิศวกรรมโครงสร้างเป็นหลัก ยกเว้นกรณีไม่มีแบบวิศวกรรมโครงสร้าง ให้ยืดตามแบบสถาปัตย์ โดยมีวิธีการดังนี้
- 1) รื้อกระเบื้องดินเผาเดิม และแบ่ไม้เดิม ออกทั้งหมด โดยการรื้อต้องรื้อด้วยความระมัดระวัง ไม่ให้เก