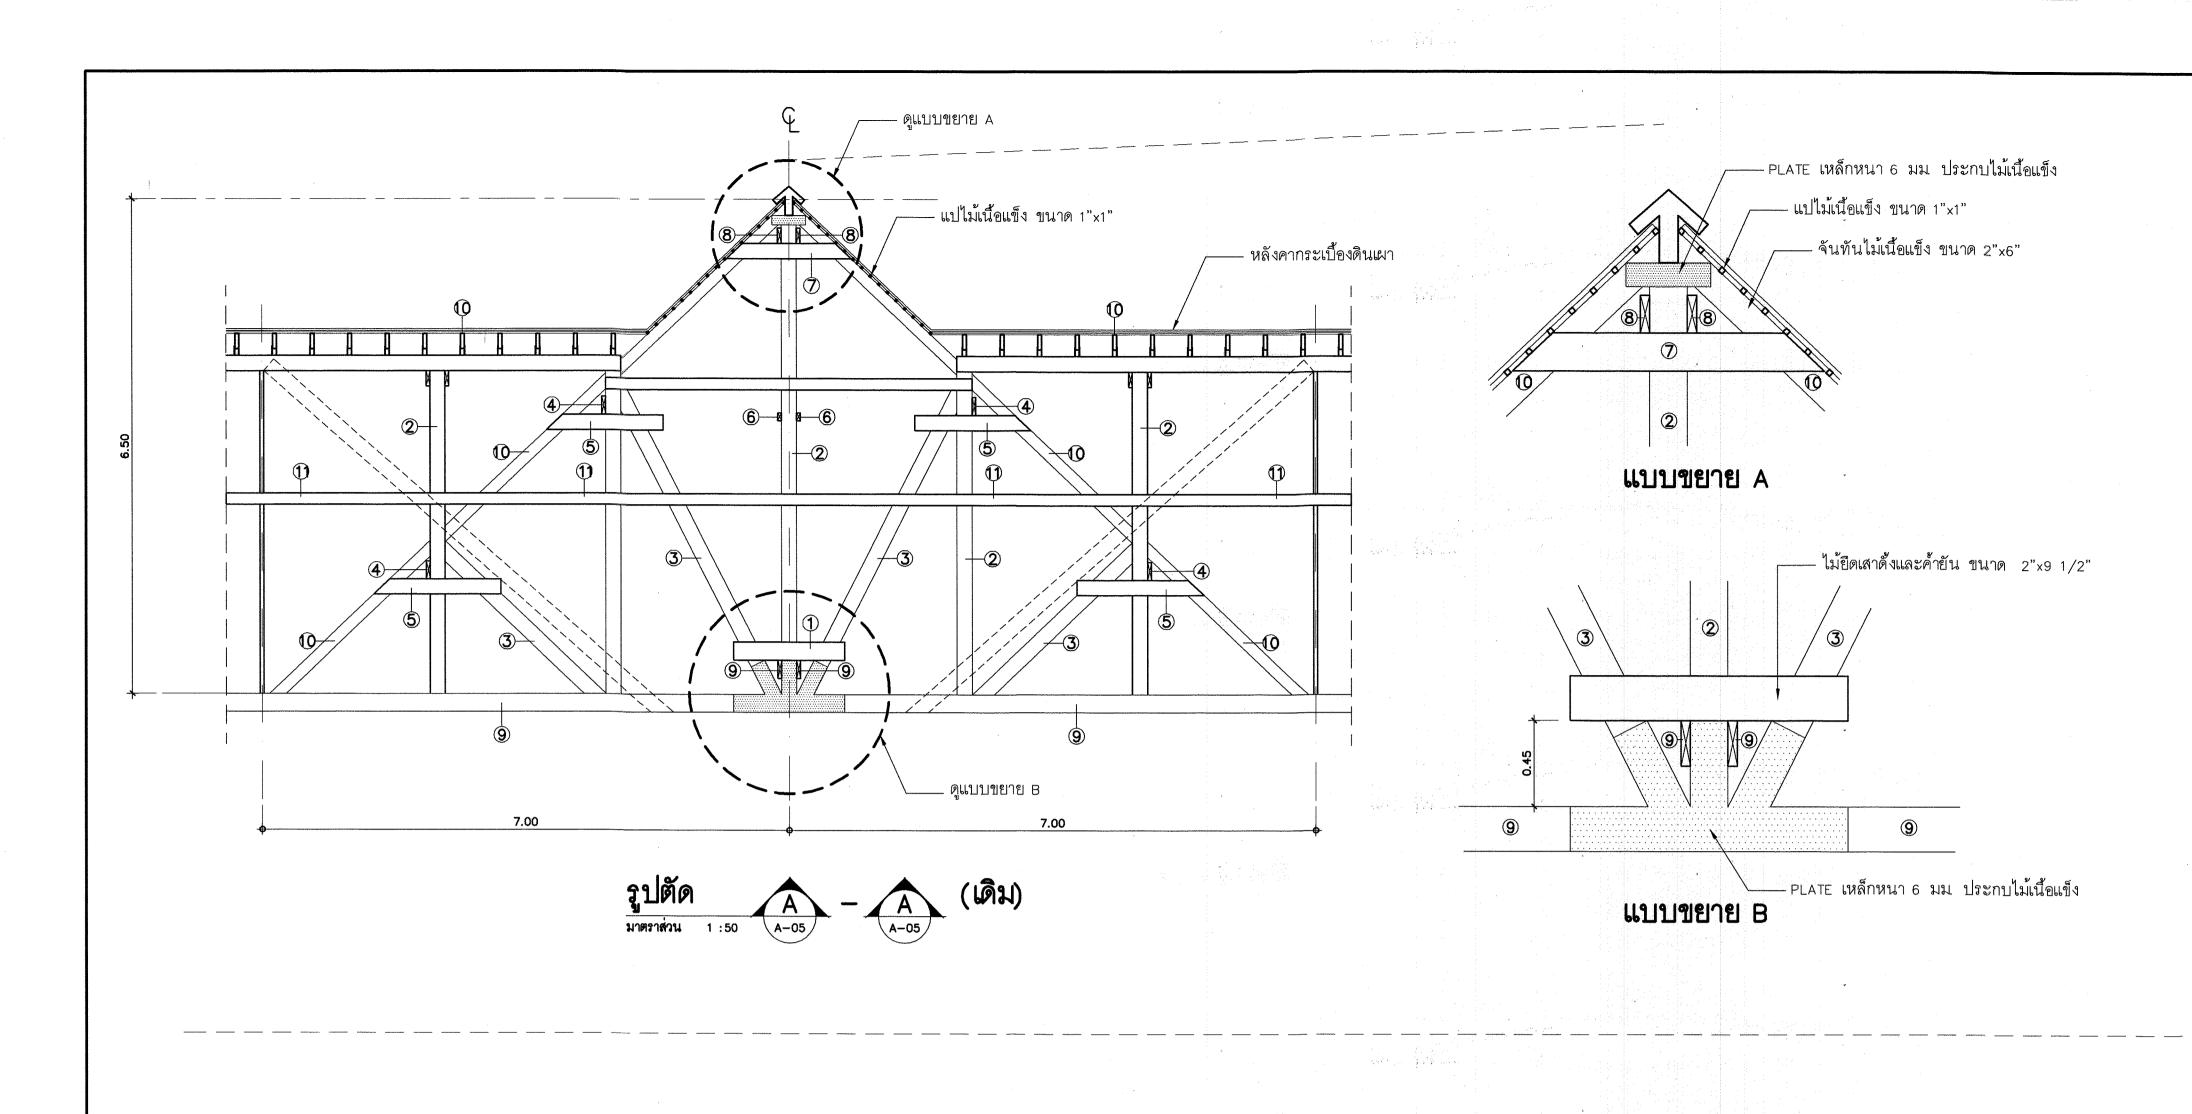

— PLATE เหล็กหนา 6 มม ประกบไม้เนื้อแข็ง

— จันทันไม้เนื้อแข็ง ขนาด 2"x6"

/ แปไม้เนื้อแข็ง ขนาด 1"x1"

แบบขยาย C

ดูแบบขยาย E

| 1 | ไม้ยืดเสาดั้ง ขนาด 2"x9 1/2"  |
|---|-------------------------------|
| 2 | เสาดั้ง ขนาด 2"x8"            |
| 3 | ค้ำยันรับจันทัน ขนาด 2"x8"    |
| 4 | คานรับจันทัน ขนาด 2"x9 1/2"   |
| 5 | ไม้รับคานรับจันทัน ขนาด 2"x8" |
| 6 | ไม้รัดเสาดั้งคู่ ขนาด 2"x4"   |
| 7 | ไม้รับอกไก่ 2"x8"             |
| 8 | อกไก่คู่ 2"x8"                |
| 9 | อะเสไม้ ขนาด 2"x9 1/2"        |
| 0 | จันทันไม้ ขนาด 2"x6"          |
| 0 | ไม้รัดเสาดั้ง ขนาด 2"x6"      |

— PLATE เหล็กหนา 6 มม ประกบไม้เนื้อแข็ง

แบบขยาย D

จันทันไม้ ขนาด 2"x6"

#### รายการปรับปรุงสังเขป

- ปรับเสริมซ่อมโป๊วจันทันไม้เดิมให้ได้ระดับเสมอกัน - จากนั้นทำการติดตั้งโครงคร่าวไม้เนื้อแข็ง 1 1/2"x 3" (ของ ใหม่) ยืดระหว่างจันทันไม้เดิม เสมอระดับจันทันไม้เดิม ติดตั้ง ทุกระยะประมาณ 1.00 ม
- ' ติดตั้งแผ่นเหล็ก (METAL SHEET)
- ติดตั้งแผ่นยางยางมะตอยกันชืม Bitumen Felt (ของใหม่) ผลิตภัณฑ์ของ GRACE หรือ SIKA หรือ FOSROC หรือคุณภาพ ทียบเท่าบนแผ่นเหล็ก
- ติดตั้งแปลำรีจรูป หนาไม่น้อยกว่า 0.7 มม ผลิตภัณฑ์ของตรา ข้าง หรือตราเพชร หรือคุณภาพเทียบเท่า โดยวางแนวเดียวกับ จันทันไม้ดิม (จันทันไม้ดิมห่างกันทุกระยะ 50 ชม)
- -ติดตั้งแปลำเร็จรูป หนาไม่น้อยกว่า 0.7 มม ผลิตภัณฑ์ของตรา ช้าง หรือตราเพชร หรือคุณภาพเทียบเท่า ระยะห่างระหว่าง
- แป 🐵 13.5–14 ซม บนแปลำเร็จรูปข้างต้น ติดตั้งตามมาตรฐาน ผลิตภัณฑ์กระเบื้อง
- ติดตั้งกระเบื้องดินเผาหางมนเกล็ดปลาเดิม โดยให้เผื่อความเสีย หายของกระเบื้องสำหรับเปลี่ยนใหม่บริเวณช่วงครอบสัน ส่วนที่ขน กับปั้นลมปุ่น ประมาณ 30%
- ครอบปูนหากต้องทำใหม่ ให้ทำให้มีลักษณะรูปแบบใกล้เคียง กับของเดิม
- -- ติดตั้งเชิงชายไม้ฝาสำร็จรูปกว้างไม่น้อยกว่า 6" (ของใหม่) ผลิตภัณฑ์ของตราช้าง หรือ conwood หรือ เฌอร่า ทาลี พร้อมติดตั้งมุ้งลวดตาข่ายกันแมลง