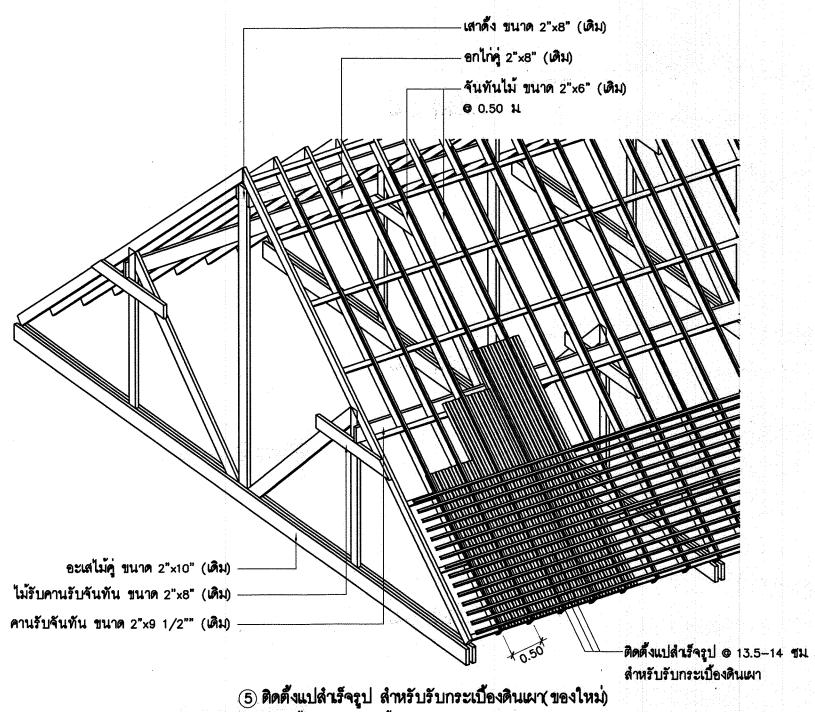

# แบบแสดงตำแหน่งการวางโครงสร้างหลังคา (ปรับปรุง) - เสาตั้ง ขนาด 2"x8" (เดิม) - อกไก่คู่ 2"x8" (เดิม) — จันทันไม้ ขนาด 2"x6" (เดิม) © 0.50 H อะเสไม้คู่ ขนาด 2"x10" (เดิม) -ไม้รับคานรับจันทัน ขนาด 2"x8" (เดิม) คานรับจันทัน ขนาด 2"x9 1/2"" (เดิม) (1) แสดงโครงสร้างหลังคา (เดิม) – เสาดั้ง ขนาด 2"x8" (เดิม) - อกไก่คู่ 2"x8" (เดิม) – จันทันไม้ ขนาด 2"x6" (เดิม) 🛭 0.50 ม

6 ติดตั้งกระเบื้องดินเผา(ของเดิม +ของใหม่ 30%) - ติดตั้งตามมาตรฐานผู้ผลิต

| 1          | เสาดั้งรับจันทัน ขนาด 2"x6" (เดิม)   |
|------------|--------------------------------------|
| 2          | เสาดั้ง ขนาด 2"x8" (เดิม)            |
| 3          | ค้ำยันรับจันทัน ขนาด 2"x8" (เดิม)    |
| 4          | คานรับจันทัน ขนาด 2"x9 1/2" (เดิม)   |
| 5          | ไม้รับคานรับจันทัน ขนาด 2"x8" (เดิม) |
| <u>6</u>   | ไม้รัดเสาตั้งคู่ ขนาด 2"x4" (เดิม)   |
| 7          | ไม้รับอกไก่ 2"x8" (เดิม)             |
| 8          | อกไก่คู่ 2"x8" (เดิม)                |
| 9          | อะเสไม้คู่ ขนาด 2"x10" (เดิม)        |
| <b>(</b> 0 | จันทันไม้ ขนาด 2"x6" (เดิม)          |

รายการปรับปรุงสังเขป

- ปรับเสริมซ่อมโป๊วจันทันไม้เดิมให้ได้ระดับเสมอกัน - จากนั้นทำการติดตั้งโครงคร่าวไม้เนื้อแข็ง 1 1/2"x 3" (ของ

ใหม่) ยืดระหว่างจันทันไม้เดิม เสมอระดับจันทันไม้เดิม ติดตั้ง ทุกระยะประมาณ 1.00 ม . - ติดตั้งแผ่นเหล็ก (METAL SHEET)

- ติดตั้งแผ่นยางยางมะตอยกันชืม Bitumen Felt (ของใหม่) ผลิตภัณฑ์ของ GRACE หรือ SIKA หรือ FOSROC หรือคุณภาพ เทียบเท่าบนแผ่นเหล็ก

 ติดตั้งแปลำเร็จรูป หนาไม่น้อยกว่า 0.7 มม ผลิตภัณฑ์ของตรา ช้าง หรือตราเพชร หรือคุณภาพเทียบเท่า โดยวางแนวเดียวกับ จันทันไม้เดิม (จันทันไม้เดิมห่างกันทุกระยะ 50 ชม)

 ติดตั้งแปสำร็จรูป หนาไม่น้อยกว่า 0.7 มม ผลิตภัณฑ์ของตรา ช้าง หรือตราเพชร หรือคุณภาพเทียบเท่า ระยะห่างระหว่าง แป ⊚ 13.5–14 ซม บนแปลำรีจรูปข้างต้น ติดตั้งตามมาตรฐาน ผลิตภัณฑ์กระเบื้อง

- ติดตั้งกระเบื้องดินเผาหางมนเกล็ดปลาเดิม โดยให้เผื่อความเสีย หายของกระเบื้องสำหรับเปลี่ยนใหม่บริเวณช่วงครอบสัน ส่วนที่ขน กับปั้นลมปูน ประมาณ 30%

ครอบปุ่นหากต้องทำใหม่ ให้ทำให้มีลักษณะรูปแบบใกล้เคียง กับของเดิม

- ติดตั้งเชิงชายไม้ฝาสำร็จรูปกว้างไม่น้อยกว่า 6" (ของใหม่) ผลิตภัณฑ์ของตราช้าง หรือ conwood หรือ เฌอร่า ทาสี พร้อมติดตั้งมุ้งลวดตาข่ายกันแมลง