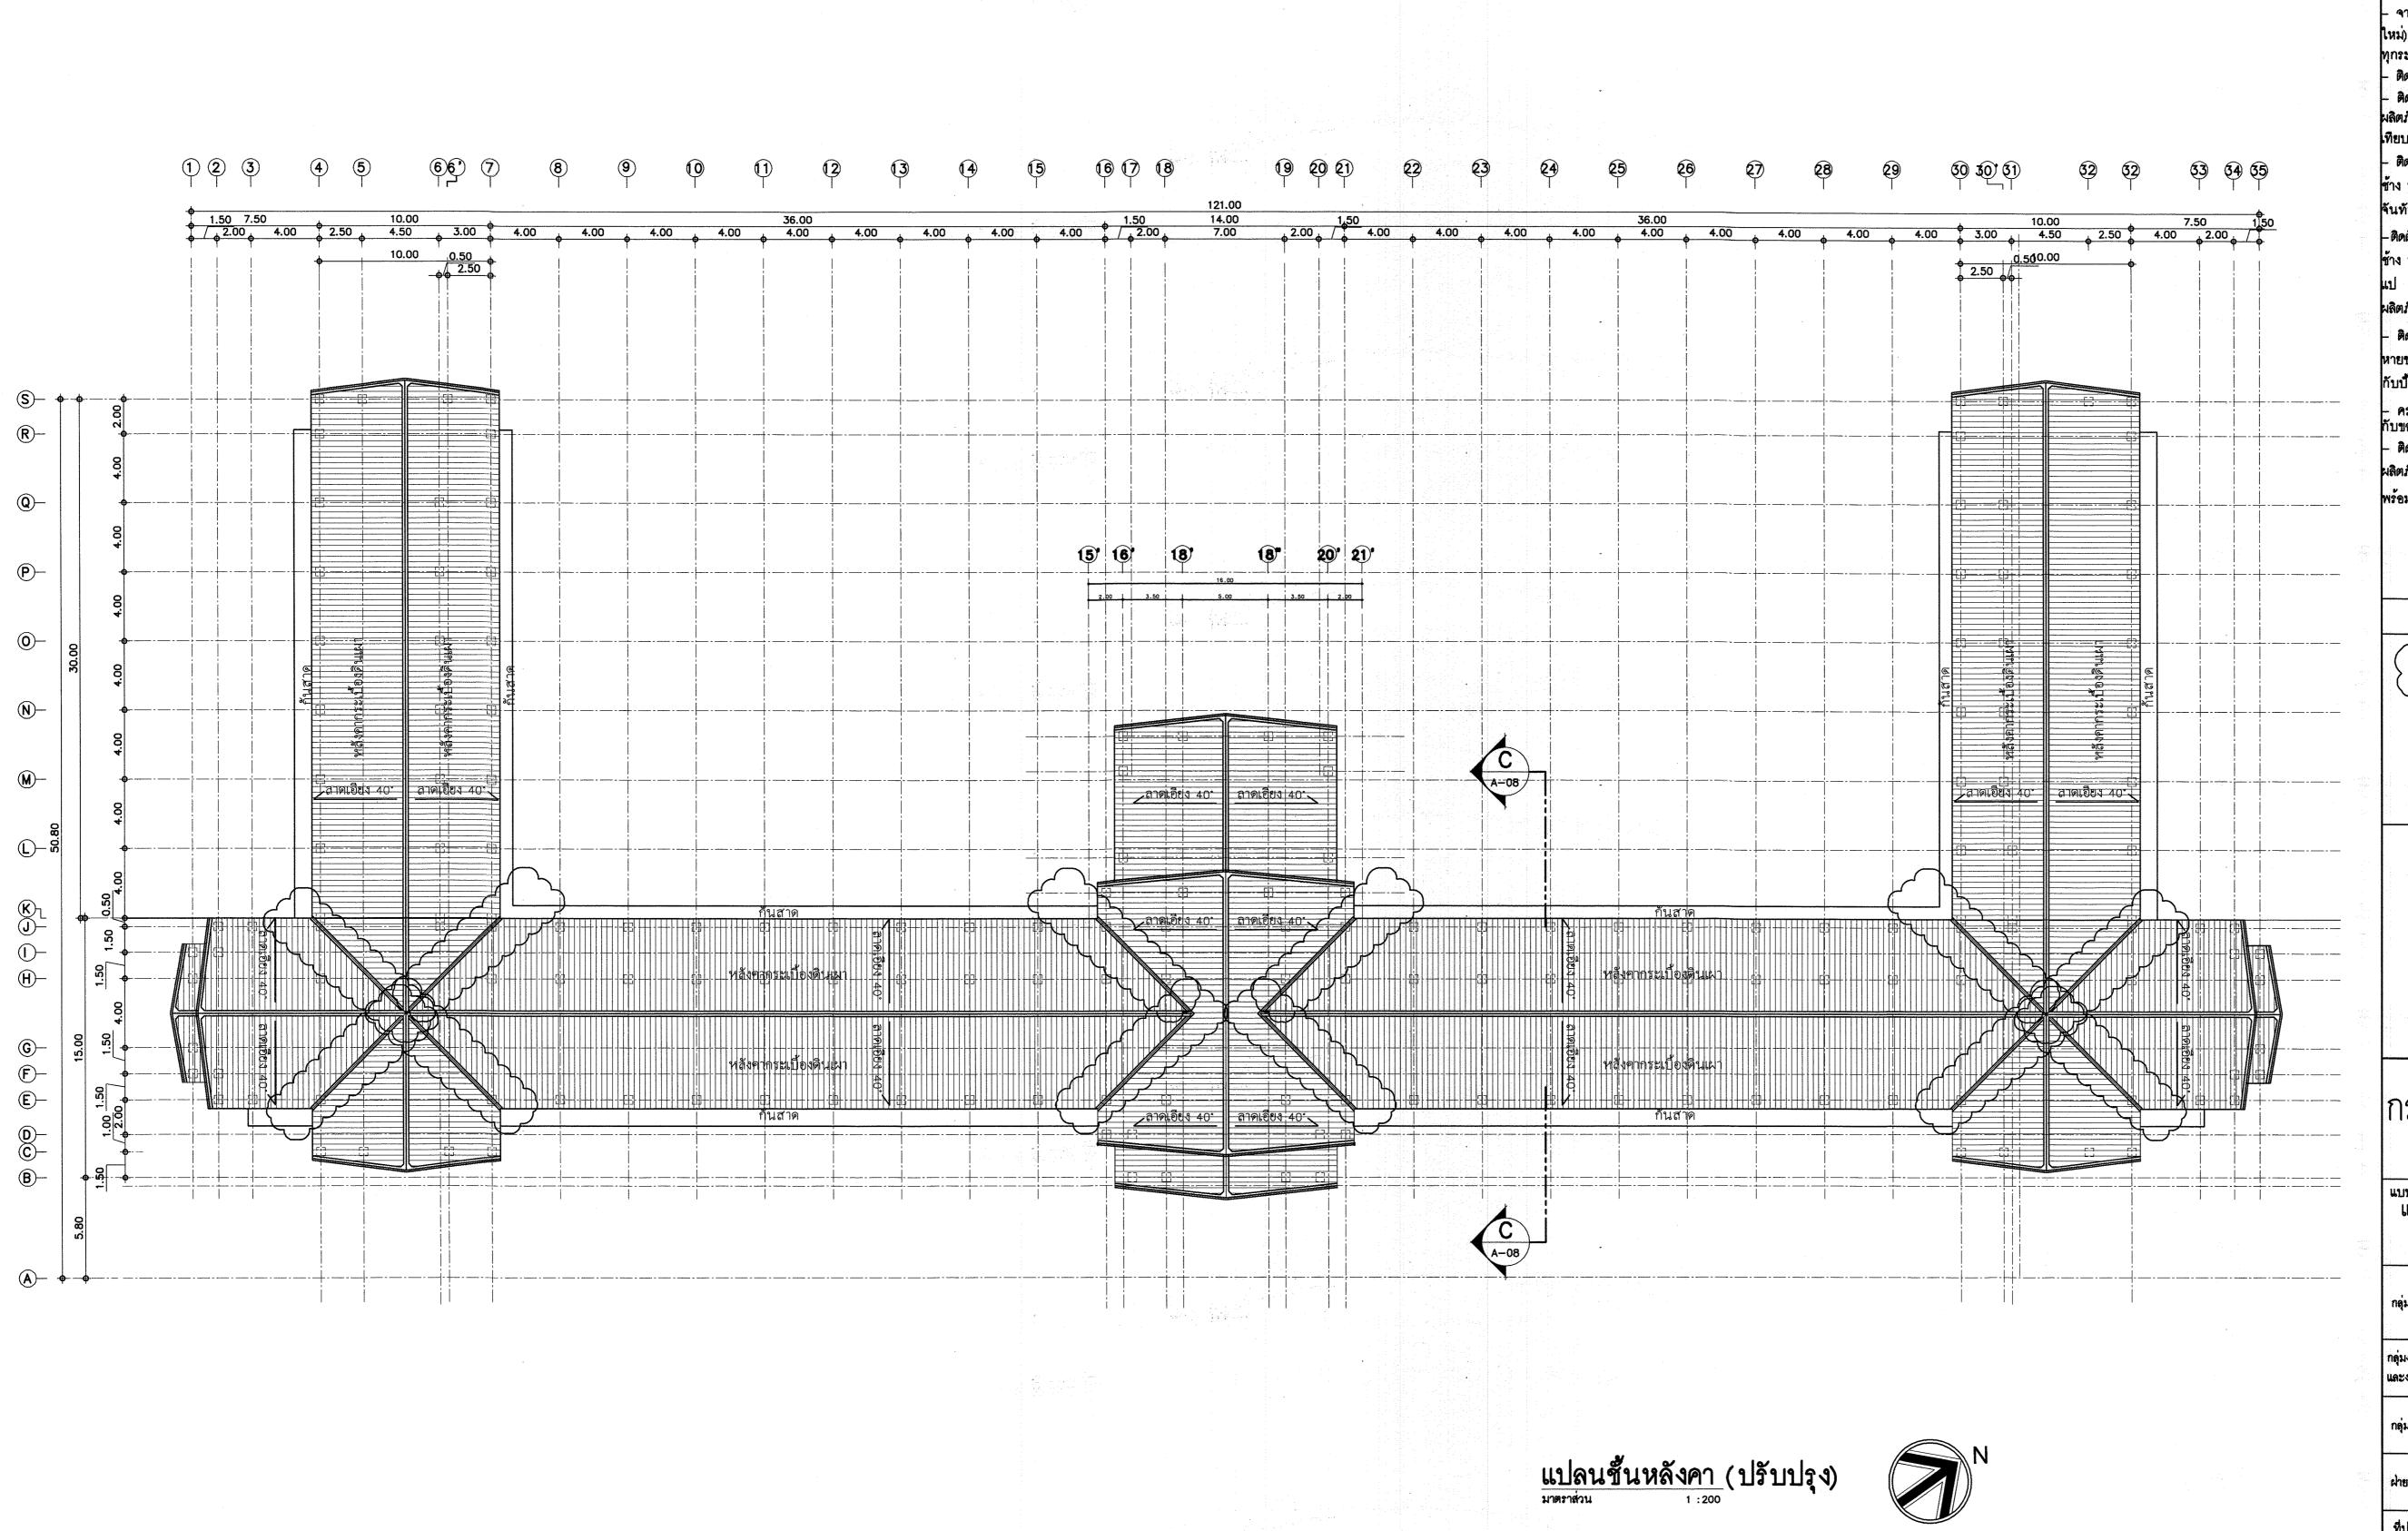

สถาปนิกใหญ่

แปลนชั้นหลังคา (ปรับปรุง)

เล**ขที่แ**บบ AR 61084 มาตราส่วน 1:200 วันเดือนปี ก.ค. 61 ใช้แทนแผ่นที่ เลขที่เก็บแบบ จำนวนแผ่น แผ่นที่ A-06