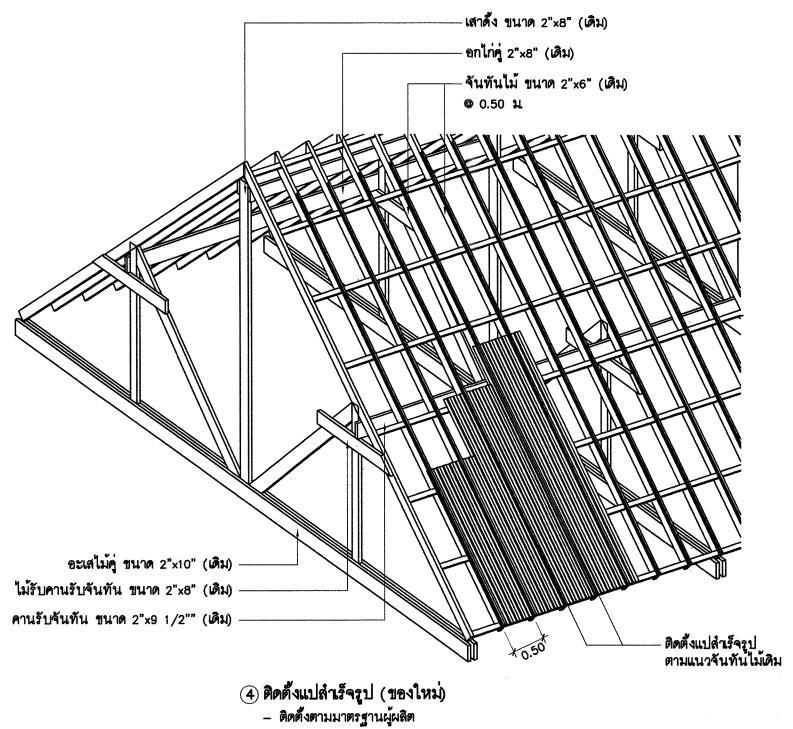

- 7) ติดตั้งแผ่นยางยางมะตอยกันชีม Bitumen Felt (ของใหม่) ผลิตภัณฑ์ของ GRACE หรือ SIKA หรือ FOSROC หรือคุณภาพเทียบเท่า บนแผ่นเหล็ก ติดตั้งตามมาตรฐานผู้ผลิต
- 8) ติดตั้งแปลำเร็จรูป หนาไม่น้อยกว่า 0.7 มม ผลิตภัณฑ์ของตราช้าง หรือตราเพชร หรือ คุณภาพเทียบเท่า โดยวางแนวเดียวกับจันทันไม้เดิม (จันทันไม้เดิมห่างกันทุกระยะ 50 ซม)
- 9) ติดตั้งแปลำร็จรูป หนาไม่น้อยกว่า 0.7 มม ผลิตภัณฑ์ของตราช้าง หรือตราเพชร หรือ คุณภาพเทียบเท่า ระยะห่างระหว่างแป @ 13.5-14 ชม บนแปลำรีจรูป (ข้อ 8) ติดตั้งตามมาตรฐาน ผลิตภัณฑ์กระเบื้อง
- 10) จากนั้นทำการติดตั้งกระเบื้องดินเผาหางมนเกล็ดปลาเดิม โดยให้เผื่อความเสียหาย ของกระเบื้องสำหรับเปลี่ยนใหม่บริเวณช่วงครอบสัน ส่วนที่ขนกับปั้นลมปูน ประมาณ 30% สำหรับ กระเบื้องและครอบหลังคาที่ใช้ เปลี่ยนใหม่เป็นกระเบื้องดินเผาหางมนเกล็ดปลา ขนาดและสีใกล้เคียงกับ ของเดิม ชนิดเคลือบลีเขียว ผลิตภัณฑ์ตามมอก 158–2518 ของ บริษัท อ.ปก. ดาวคู่ (1988) จำกัด หรือ บริษัท ดาวดิน กระเบื้องดินเผา จำกัด หรือ เด่นจันทร์ หรือคุณภาพเทียบเท่า (การเทียบเท่าต้อง เทียบเท่าทั้งคุณสมบัติ รูปแบบ) ครอบปูนหากต้องทำใหม่ ให้ทำให้มีลักษณะรูปแบบใกล้เคียงกับของเสิม
- 11) ติดตั้งเชิงชายไม้ฝาสำรีจรูปกว้างไม่น้อยกว่า 6" (ของใหม่) ข้อนกันผลิตภัณฑ์ของตราช้าง หรือ CONWOOD หรือ เฌอร่า ทาลีด้วยสีสำหรับงานทาไฟเบอร์ซีเมนต์ (ทารองพื้น อย่างน้อย 1 เที่ยว สีทับหน้า อย่างน้อย 2 เที่ยว ผลิตภัณฑ์ของ TOA หรือ JOTUN หรือ ICI หรือ CAPTAIN หรือ คุณภาพเทียบเท่า พร้อมติดตั้งมุ้งลวดตาข่ายกันแมลง และให้นำสนอ Shop drawing แสดงการติดตั้ง บริเวณปลายหลังคา ก่อนดำเนินการ

6 ติดตั้งกระเบื้องดินเผา(ของเดิม +ของใหม่ 30%) - ติดตั้งตามมาตรฐานผู้ผลิต