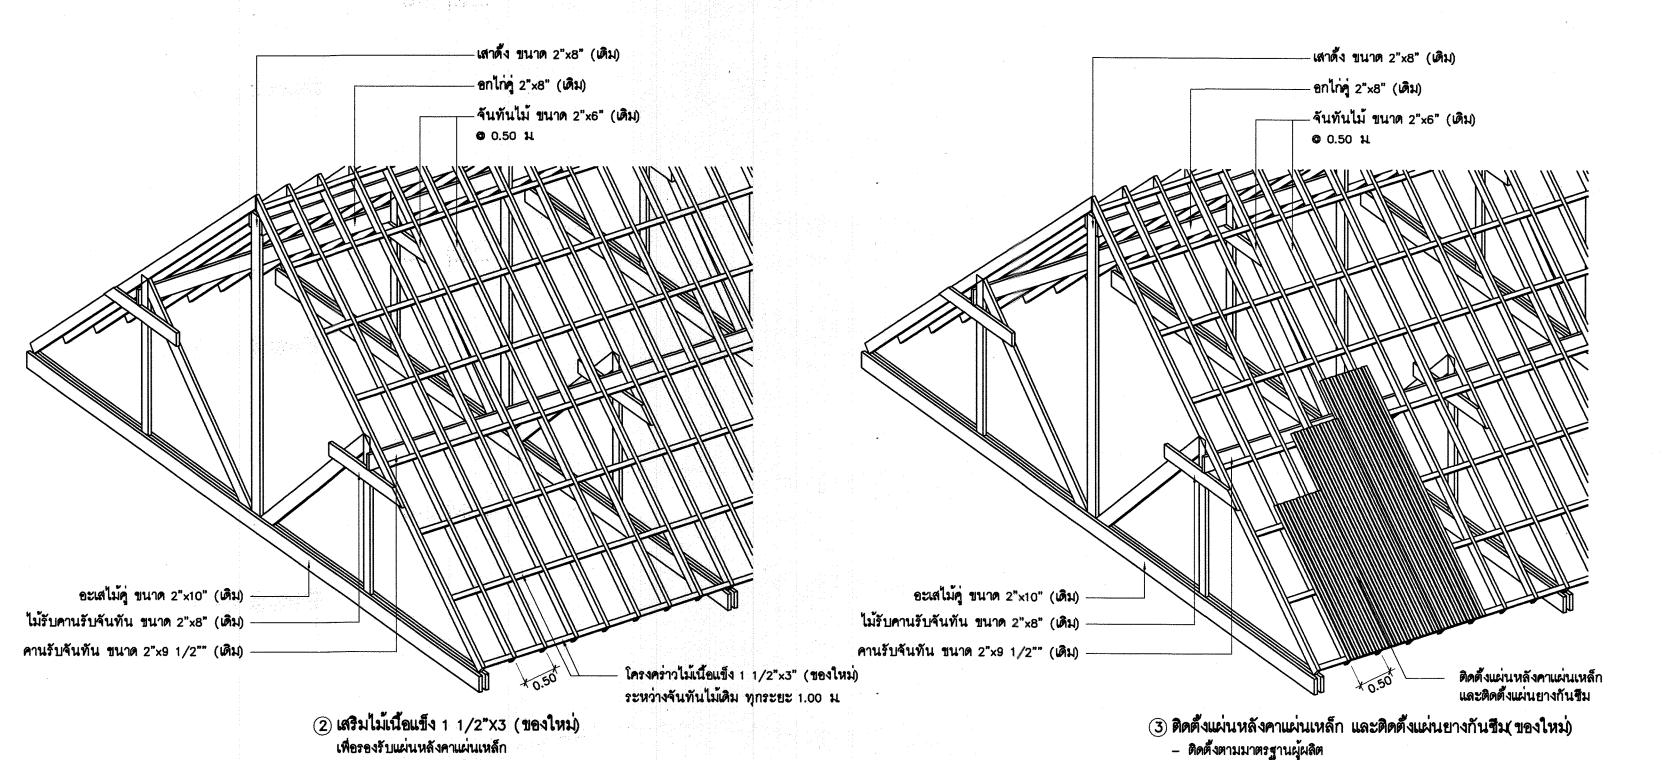

สภาพหลังคาเดิม

 หลังคามุงด้วยกระเบื้องดินเผาหางมนเกล็ดปลา ชนิดเคลือบสีเขียว ผลิตภัณฑ์ของ บริษัท อปก ดาวคู่ (1988) จำกัด โดยยืดกับแปไม้ขนาด 1"x1" ยืดกับโครงสร้างหลังคาไม้เดิม

<u>การปรับปรุง</u>

- เป็นการทำ SUB ROOF เสริม เพื่อป้องกันการรัวซึมเข้าสู่พื้นที่ภายในอาคาร
- โครงหลังคาที่ติดตั้งเสริมใหม่ กับโครงหลังคาไม้เดิม เช่น ไม้รองแผ่นเหล็ก แปลำรีจรูป ให้ ยืดถือแบบวิศวกรรมโครงสร้างเป็นหลัก ยกเว้นกรณีไม่มีแบบวิศวกรรมโครงสร้าง ให้ยืดตามแบบสถาปัตย์ โดยมีวิธีการดังนี้
- 1) รื้อกระเบื้องดินเผาเดิม และแบ่ไม้เดิม ออกทั้งหมด โดยการรื้อต้องรื้อด้วยความระมัดระวัง ไม่ให้เกิดความเสียหาย บริเวณที่รื้อถอนกระเบื้องใกล้กับครอบหลังคาปูนปั้น ครอบปั้นลมเดิม หากรื้อแล้ว เกิดความเสียหายให้ทำการซ่อมแซมให้ใกล้เคียงกลมกลืนกับของเดิม (โดยให้ทำการรังวัตแบบครอบหลังคา ปุ่นปั้น ครอบปั้นลม รวมถึงเทคนิคการติดตั้ง (เพื่อใช้เป็นแนวทางในการทำครอบใหม่ )
  - 2) รื้อเชิงชายไม้เดิมออกทั้งหมด(ถ้ามี)
- 3) รื้อ รางน้ำบริเวณตะเฆ้รางเดิมออกทั้งหมด ให้ทำการเปลี่ยนใหม่ด้วยวัสดุรางสแตนเลส หนาไม่น้อยกว่า 0.40มม โดยให้เสนอรายละเอียดติดตั้งก่อนดำนินการ
- 4) ให้จัดเตรียมสถานที่จัดเก็บวัสดุกระเบื้องเดิม และแปไม้เดิม ป้องกันแดดและฝน 5) ปรับเสริมซ่อมโป๊วจันทันไม้เดิมให้ได้ระดับเสมอกัน จากนั้นทำการติดตั้งโครงคร่าวไม้เนื้อ
- แข็ง 1 1/2"× 3" (ของใหม่) ยึดระหว่างจันทันไม้เดิม เสมอระดับจันทันไม้เดิม ติดตั้งทุกระยะ ประมาณ 1.00 ม เพื่อรองรับแผ่นเหล็ก (METAL SHEET) แบบแผ่นเรียบ ไม่รีดลอน
- 6) ติดตั้งแผ่นเหล็ก (METAL SHEET) โดยใช้แผ่นเหล็กรีดลอนเคลือบโลหะผสมอลูมิเนียมผสม สังกะสี(ขึ้นเคลือบ AZ150) พับขึ้นรูปในประเทศ ความหนาของแผ่นเหล็กไม่รวมขึ้นเคลือบ(BMT) ไม่น้อย

กว่า 0.42มม หน้ากว้างแผ่นไม่น้อยกว่า 840 มม ความสูงลอนไม่น้อยกว่า 4 มม(ดูตามแบบขยายประกอบ) ระบบการยืดแผ่นใช้ ชนิด BOLT และให้ ใช้ผลิตภัณฑ์ของ BLUE SCOPE LYSAGHT หรือ NASPA หรือ LOXLEY หรือ THAI INTER หรือ พีจี เอ็นเตอร์ไพรซ์ หรือคุณภาพเทียบเท่าพร้อมอุปกรณ์ครบชุด ติดตั้งตามมาตรฐานผู้ผลิต

- 7) ติดตั้งแผ่นยางยางมะตอยกันชีม Bitumen Felt (ของใหม่) ผลิตภัณฑ์ของ GRACE หรือ SIKA หรือ FOSROC หรือคุณภาพเทียบเท่า บนแผ่นเหล็ก ติดตั้งตามมาตรฐานผู้ผลิต
- 8) ติดตั้งแปลำเร็จรูป หนาไม่น้อยกว่า 0.7 มม ผลิตภัณฑ์ของตราช้าง หรือตราเพชร หรือ คุณภาพเทียบเท่า โดยวางแนวเดียวกับจันทันไม้เดิม (จันทันไม้เดิมห่างกันทุกระยะ 50 ซม)
- 9) ติดตั้งแปลำร็จรูป หนาไม่น้อยกว่า 0.7 มม ผลิตภัณฑ์ของตราช้าง หรือตราเพชร หรือ คุณภาพเทียบเท่า ระยะห่างระหว่างแป @ 13.5-14 ชม บนแปลำรีจรูป (ข้อ 8) ติดตั้งตามมาตรฐาน ผลิตภัณฑ์กระเบื้อง
- 10) จากนั้นทำการติดตั้งกระเบื้องดินเผาหางมนเกล็ดปลาเดิม โดยให้เผื่อความเสียหาย ของกระเบื้องสำหรับเปลี่ยนใหม่บริเวณช่วงครอบสัน ส่วนที่ขนกับปั้นลมปูน ประมาณ 30% สำหรับ กระเบื้องและครอบหลังคาที่ใช้ เปลี่ยนใหม่เป็นกระเบื้องดินเผาหางมนเกล็ดปลา ขนาดและสีใกล้เคียงกับ ของเดิม ชนิดเคลือบลีเขียว ผลิตภัณฑ์ตามมอก 158–2518 ของ บริษัท อ.ปก. ดาวคู่ (1988) จำกัด หรือ บริษัท ดาวดิน กระเบื้องดินเผา จำกัด หรือ เด่นจันทร์ หรือคุณภาพเทียบเท่า (การเทียบเท่าต้อง เทียบเท่าทั้งคุณสมบัติ รูปแบบ) ครอบปูนหากต้องทำใหม่ ให้ทำให้มีลักษณะรูปแบบใกล้เคียงกับของเสิม
- 11) ติดตั้งเชิงชายไม้ฝาสำรีจรูปกว้างไม่น้อยกว่า 6" (ของใหม่) ข้อนกันผลิตภัณฑ์ของตราช้าง หรือ CONWOOD หรือ เฌอร่า ทาลีด้วยสีสำหรับงานทาไฟเบอร์ซีเมนต์ (ทารองพื้น อย่างน้อย 1 เที่ยว สีทับหน้า อย่างน้อย 2 เที่ยว ผลิตภัณฑ์ของ TOA หรือ JOTUN หรือ ICI หรือ CAPTAIN หรือ คุณภาพเทียบเท่า พร้อมติดตั้งมุ้งลวดตาข่ายกันแมลง และให้นำสนอ Shop drawing แสดงการติดตั้ง บริเวณปลายหลังคา ก่อนดำเนินการ

# แบบแสดงตำแหน่งการวางโครงสร้างหลังคา (ปรับปรุง) - เสาตั้ง ขนาด 2"x8" (เดิม) - อกไก่คู่ 2"x8" (เดิม) — จันทันไม้ ขนาด 2"x6" (เดิม) © 0.50 H อะเสไม้คู่ ขนาด 2"x10" (เดิม) -ไม้รับคานรับจันทัน ขนาด 2"x8" (เดิม) คานรับจันทัน ขนาด 2"x9 1/2"" (เดิม) (1) แสดงโครงสร้างหลังคา (เดิม) – เสาดั้ง ขนาด 2"x8" (เดิม) - อกไก่คู่ 2"x8" (เดิม) – จันทันไม้ ขนาด 2"x6" (เดิม) 🛭 0.50 ม

#### รายการปรับปรุงสังเขป

- ปรับเสริมข่อมโป๊วจันทันไม้เดิมให้ได้ระดับเสมอกัน
- จากนั้นทำการติดตั้งโครงคร่าวไม้เนื้อแข็ง 1 1/2"x 3" (ของ ใหม่) ยึดระหว่างจันทันไม้เดิม เสมอระดับจันทันไม้เดิม ติดตั้ง ทุกระยะประมาณ 1.00 ม
- ติดตั้งแผ่นเหล็ก (METAL SHEET)
- ติดตั้งแผ่นยางขางมะตอยกันชืม Bitumen Felt (ของใหม่) ผลิตภัณฑ์ของ GRACE หรือ SIKA หรือ FOSROC หรือคุณภาพ ทียบเท่าบนแผ่นเหล็ก
- ติดตั้งแปลำรีจรูป หนาไม่น้อยกว่า 0.7 มม ผลิตภัณฑ์ของตรา ช้าง หรือตราเพชร หรือคุณภาพเทียบเท่า โดยวางแนวเดียวกับ
- จันทันไม้เดิม (จันทันไม้เดิมห่างกันทุกระยะ 50 ซม) -ติดตั้งแปลำเร็จรูป หนาไม่น้อยกว่า 0.7 มม ผลิตภัณฑ์ของตรา
- ช้าง หรือตราเพชร หรือคุณภาพเทียบเท่า ระยะห่างระหว่าง แป 👁 13.5-14 ซม บนแปลำเร็จรูปข้างต้น ติดตั้งตามมาตรฐาน ผลิตภัณฑ์กระเบื้อง
- ติดตั้งกระเบื้องดินเผาหางมนเกล็ดปลาเดิม โดยให้เผื่อความเสีย หายของกระเบื้องสำหรับเปลี่ยนใหม่บริเวณช่วงครอบสัน ส่วนที่ขน กับปั้นลมปูน ประมาณ 30%
- ครอบปูนหากต้องทำใหม่ ให้ทำให้มีลักษณะรูปแบบใกล้เคียง
- ติดตั้งเชิงชายไม้ฝาสำร็จรูปกว้างไม่น้อยกว่า 6" (ของใหม่) ผลิตภัณฑ์ของตราช้าง หรือ conwood หรือ เฌอร่า ทาสี พร้อมติดตั้งมุ้งลวดตาข่ายกันแมลง