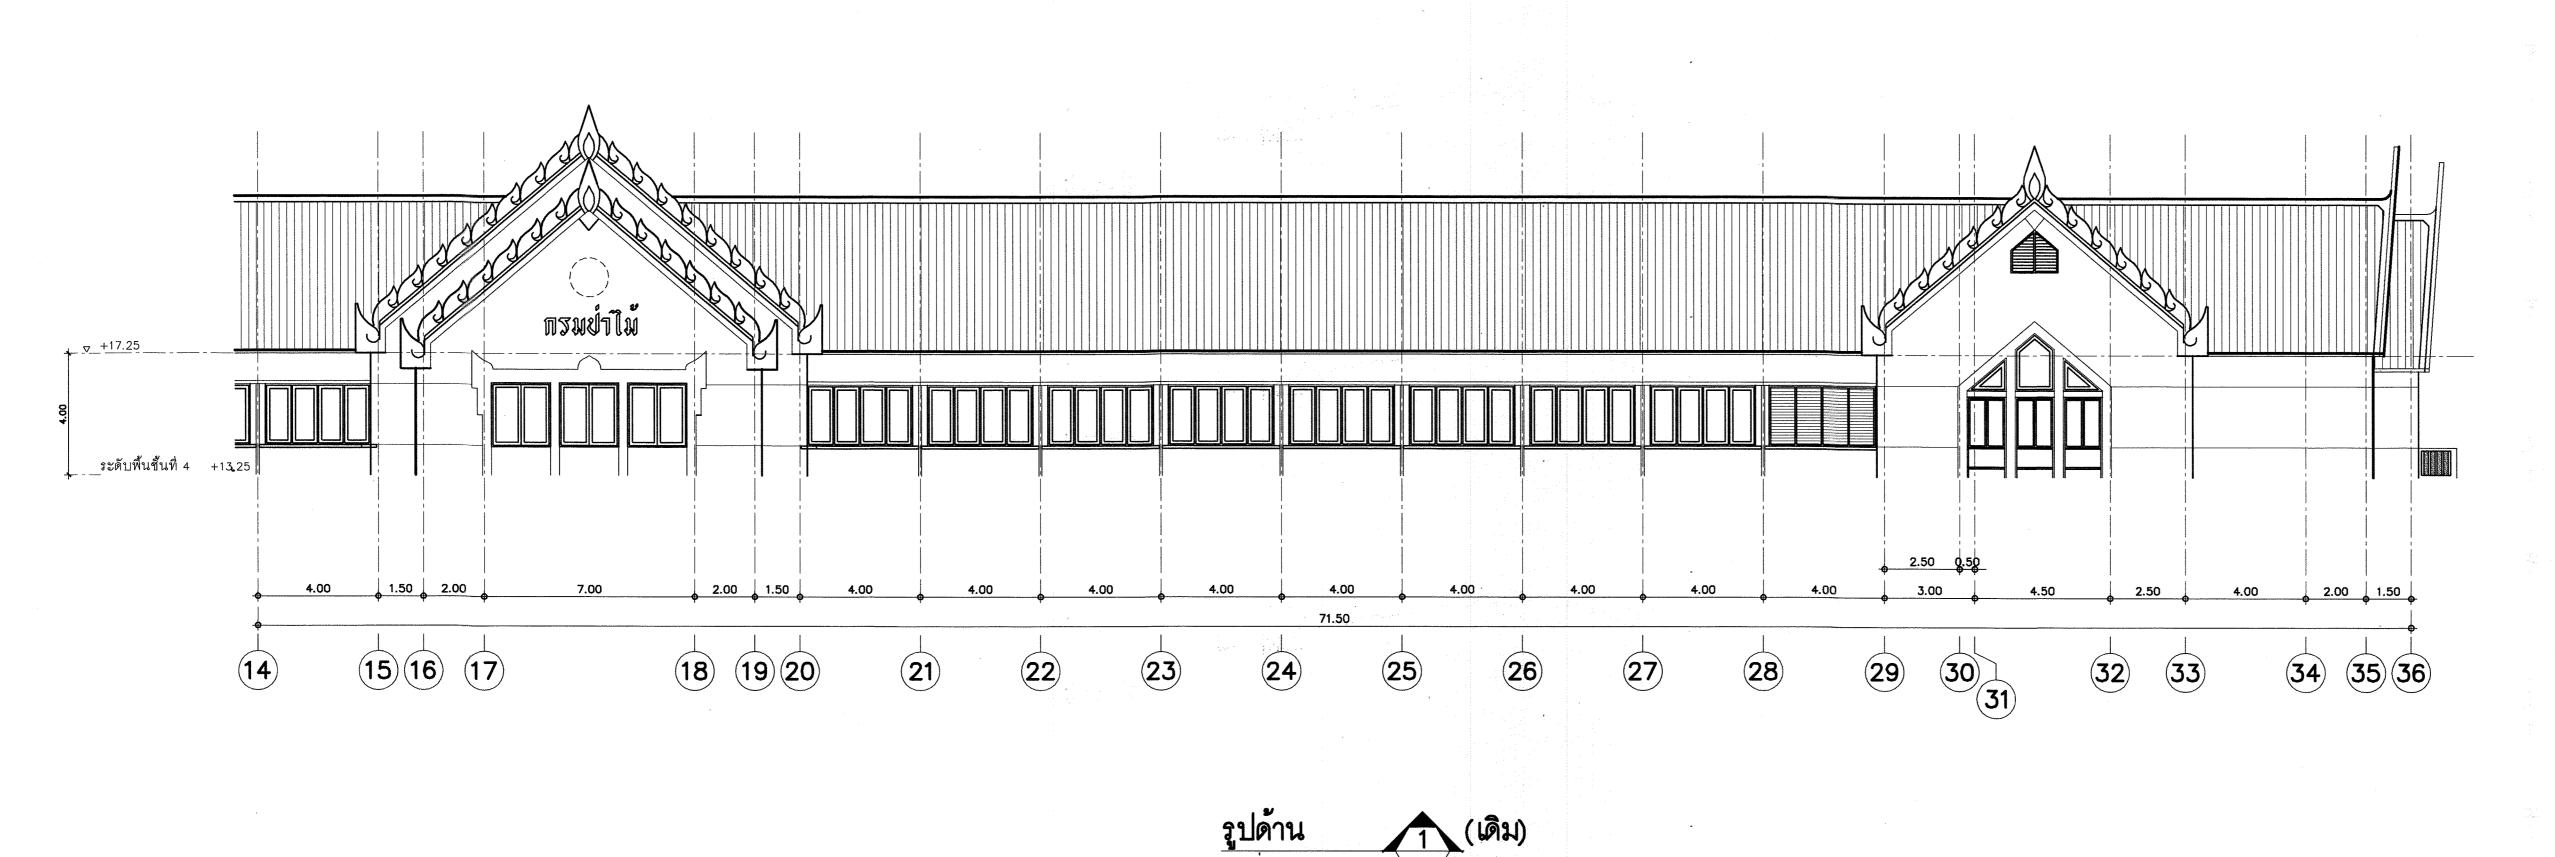

| สัญลักษณ์ | รายการปรับปรุง                                                                                                                                       |  |
|-----------|------------------------------------------------------------------------------------------------------------------------------------------------------|--|
|           | รื้อถอนรางน้ำดิม และติดตั้งรางน้ำ<br>สเตนเลสใหม่ หนาไม่น้อยกว่า 0.40<br>มม บริเวณตะเข้ราง ทั้งหมดโดยให้<br>เสนอรายละเอียดการติดตั้งก่อน<br>ดำเนินการ |  |