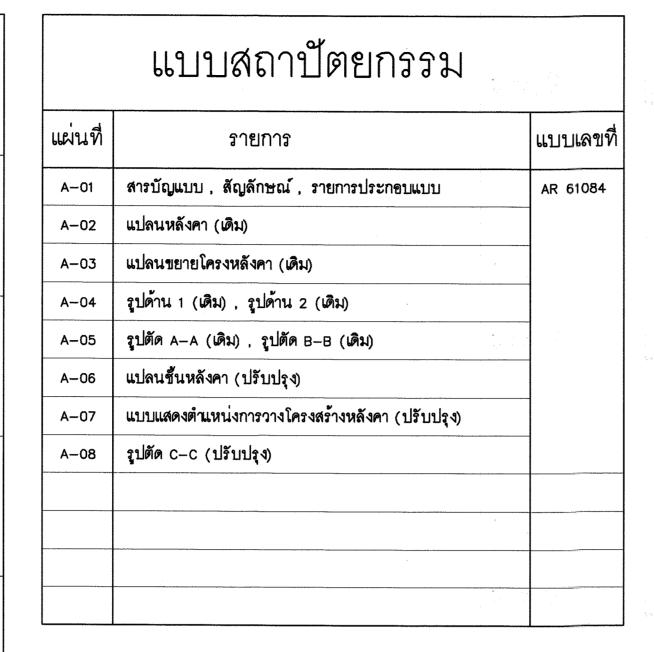

# แบบซ่อมแซมหลังคา อาคารเทียมคมกฤส กรมป่าไม้ งบประมาณปี ๒๕๖๒

กรมโยธาธิการและผังเมือง กระทรวงมหาดไทย



ชื่อโครงการ แบบซ่อมแซมหลังคา อาคารเทียมคมกฤส เจ้าของ กรมปาไม้ สถานที่ก่อสร้าง ถนนพหลโยธิน เขตจตุจักร กรุงเทพ

ออกแบบโดย
กรมโยธาธิการและผังเมือง กระทรวงมหาดไทย
เลขที่แบบ จำนวน
AR 61084 8
LA IA SS SN -

รวม

# สัญลักษณ์ประกอบแบบ



# สารบัญแบบ





#### รายการประกอบแบบ

หมวดที่ 1 วัตถุประสงค์และขอบเขตของงาน

- 1.1 ด้วยกรมปาไม้ มีความประสงค์จะจ้างเหมาช่อมแขมหลังคา อาคารเทียมคมกฤส กรมปาไม้ ซึ่งมีขอบ เขตงานและรายการปรับปรุง ดังนี้
- 1.1.1 งานช่อมแซมหลังคาเดิม

สภาพหลังคาเดิม

 หลังคามุงด้วยกระเบื้องดินเผาหางมนเกล็ดปลา ชนิดเคลือบสีเขียว ผลิตภัณฑ์ของ บริษัท อปก ดาวคู่ (1988) จำกัด โดยยืดกับแปไม้ขนาด 1"x1" ยืดกับโครงสร้างหลังคาไม้เดิม

<u>การปรับปรุง</u>

- เป็นการทำ SUB ROOF เสริม เพื่อป้องกันการรัวซึมเข้าสู่พื้นที่ภายในอาคาร
- โครงหลังคาที่ติดตั้งเสริมใหม่ กับโครงหลังคาไม้เดิม เช่น ไม้รองแผ่นเหล็ก แปลำรีจรูป ให้ ยืดถือแบบวิศวกรรมโครงสร้างเป็นหลัก ยกเว้นกรณีไม่มีแบบวิศวกรรมโครงสร้าง ให้ยืดตามแบบสถาปัตย์ โดยมีวิธีการดังนี้
- 1) รื้อกระเบื้องดินเผาเดิม และแบ่ไม้เดิม ออกทั้งหมด โดยการรื้อต้องรื้อด้วยความระมัดระวัง ไม่ให้เกิดความเสียหาย บ