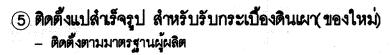

# แบบแสดงตำแหน่งการวางโครงสร้างหลังคา (ปรับปรุง) - เสาตั้ง ขนาด 2"x8" (เดิม) - อกไก่คู่ 2"x8" (เดิม) — จันทันไม้ ขนาด 2"x6" (เดิม) © 0.50 H อะเสไม้คู่ ขนาด 2"x10" (เดิม) -ไม้รับคานรับจันทัน ขนาด 2"x8" (เดิม) คานรับจันทัน ขนาด 2"x9 1/2"" (เดิม) (1) แสดงโครงสร้างหลังคา (เดิม) – เสาดั้ง ขนาด 2"x8" (เดิม) - อกไก่คู่ 2"x8" (เดิม) – จันทันไม้ ขนาด 2"x6" (เดิม) 🛭 0.50 ม

6 ติดตั้งกระเบื้องดินเผา(ของเดิม +ของใหม่ 30%) - ติดตั้งตามมาตรฐานผู้ผลิต