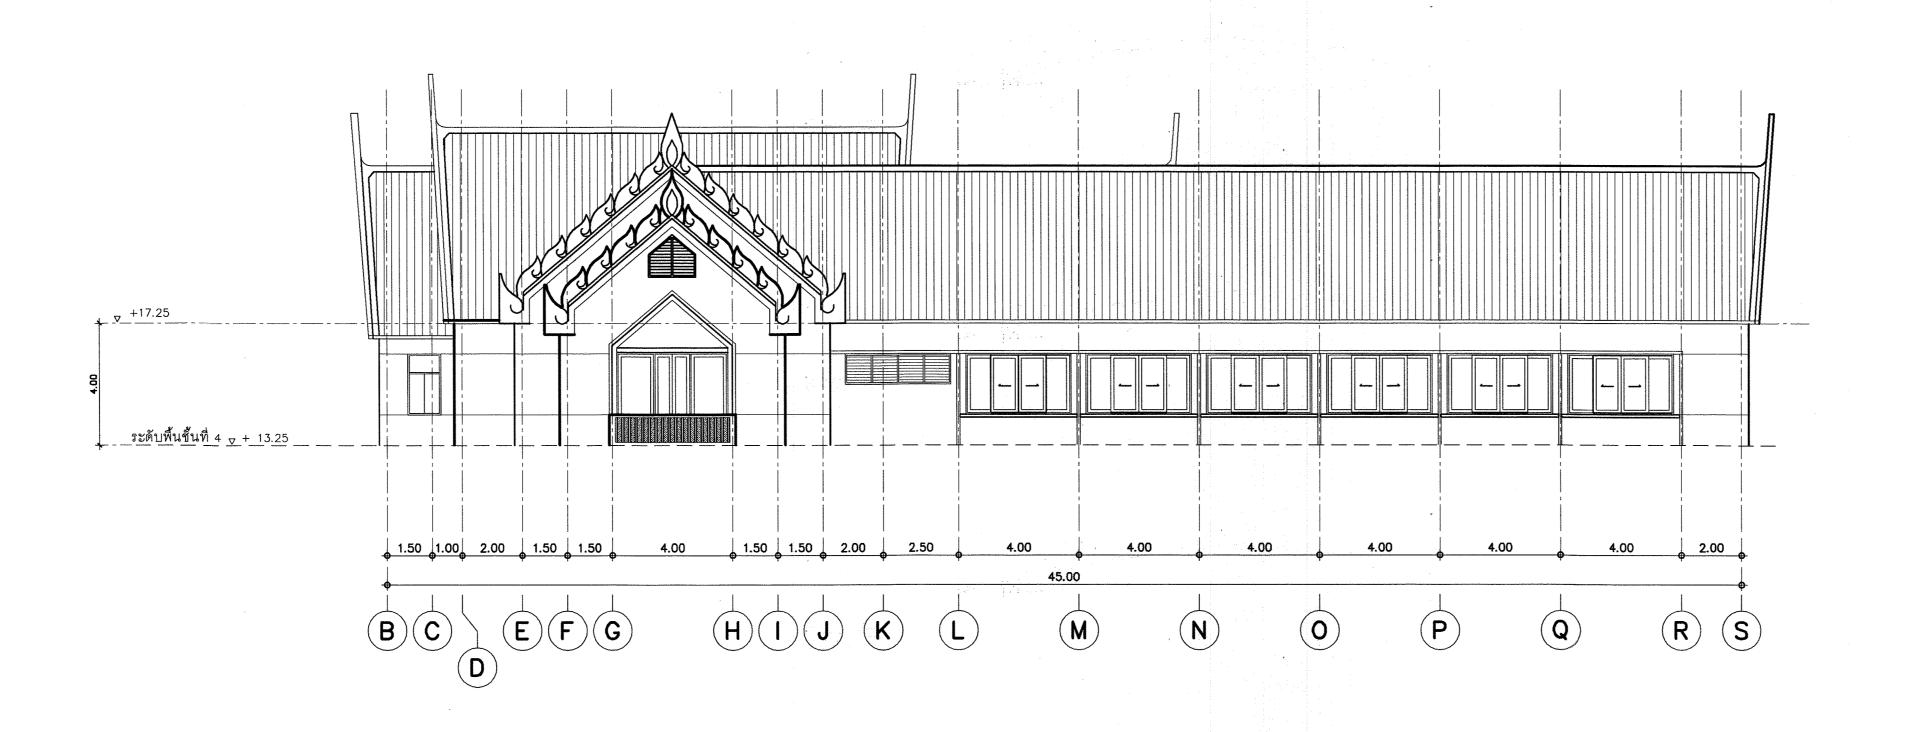

| สัญลักษณ์ | รายการปรับปรุง                                                                                                                                       |  |
|-----------|------------------------------------------------------------------------------------------------------------------------------------------------------|--|
|           | รื้อถอนรางน้ำดิม และติดตั้งรางน้ำ<br>สเตนเลสใหม่ หนาไม่น้อยกว่า 0.40<br>มม บริเวณตะเข้ราง ทั้งหมดโดยให้<br>เสนอรายละเอียดการติดตั้งก่อน<br>ดำเนินการ |  |